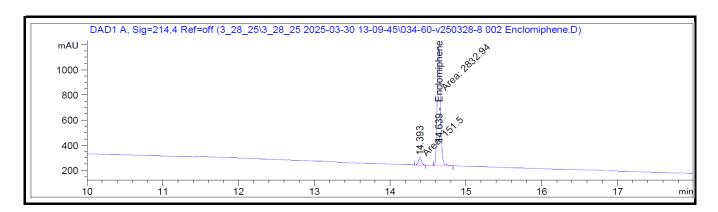

Date Reported: 4/15/2025

| Analysis | Method      | Result          |
|----------|-------------|-----------------|
| Assay    | HPLC-UV/VIS | 6.28 mg/capsule |

Report By: Dustin Newman, Laboratory Director on 4/15/2025