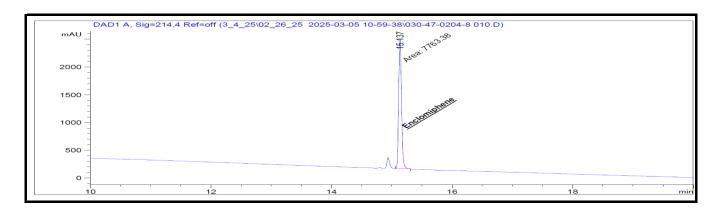

Date Reported: 3/7/2025

| Analysis | Method      | Result      |
|----------|-------------|-------------|
| Assay    | HPLC-UV/VIS | 28.11 mg/mL |

Report By: Dustin Newman, Laboratory Director on 3/7/2025