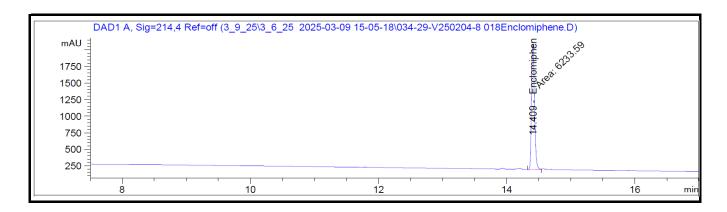

Date Reported: 3/20/2025

| Analysis | Method      | Result           |
|----------|-------------|------------------|
| Assay    | HPLC-UV/VIS | 12.61 mg/capsule |

Report By: Dustin Newman, Laboratory Director on 3/20/2025