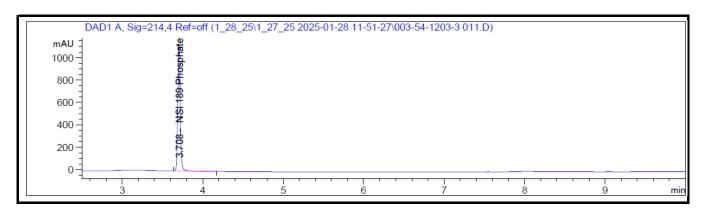

## Certificate of Analysis

NSI-189 Phosphate 20 mg/capsule

Report To: Modern Aminos LLC 9169 W State St #1451 Garden City, ID 83714-1733 505-975-6082 Compound: NSI-189 Phosphate Amount: 20 mg/capsule Laboratory ID: V241203-3 011 Date Reported: 1/30/2025

| Analysis              | Method      | Result           |
|-----------------------|-------------|------------------|
| Chromatographic Assay | HPLC-UV/VIS | 19.86 mg/capsule |

Report By: Dustin Newman, Laboratory Director on 1/30/2025