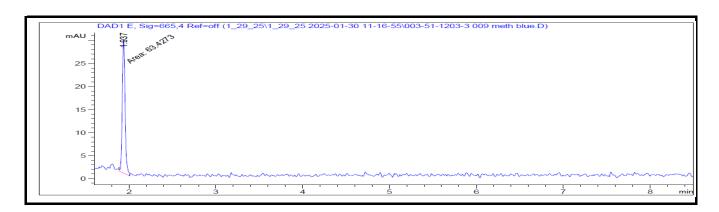

Date Reported: 1/30/2025

| Analysis              | Method      | Result           |
|-----------------------|-------------|------------------|
| Chromatographic Assay | HPLC-UV/VIS | 11.29 mg/capsule |